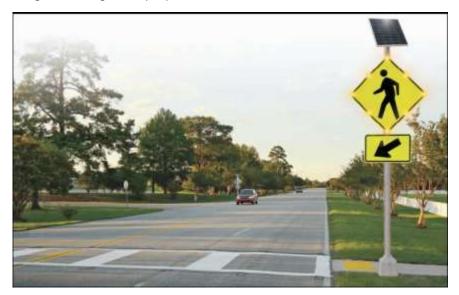

## GPS synch roadsigns system

Uncontrolled and mid-block crossings have higher rates of driver-pedestrian conflicts. Standard crosswalk signs have not proven to be effective at some of these crossings. MACSUN SOLAR offers **GPS synch roadsigns system**/solar road stud that commands a driver's attention for a higher yielding compliance rate in both day and night.

GPS synch roadsigns system provides real-time warning that pedestrians are using the crosswalk system. They can be activated by various options using solar power and wireless technology, offering you low costs of installation, operation and maintenance.

Application:

Great solution for safe routes to school, mid-block crossings and roundabouts with pedestrian traffic

Federal funding is available if crossing is on a school route

Available in all FHWA legends, for signs and plaques