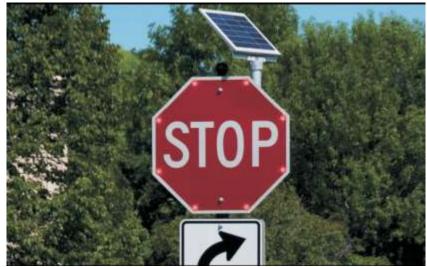

## GPS synch roadsigns system

Uncontrolled and mid-block crossings have higher rates of driver-pedestrian conflicts. Standard crosswalk signs have not proven to be effective at some of these crossings. MACSUN SOLAR offers **GPS synch roadsigns system**/solar road stud that commands a driver's attention for a higher yielding compliance rate in both day and night.

GPS synch roadsigns system provides real-time warning that pedestrians are using the crosswalk system. They can be activated by various options using solar power and wireless technology, offering you low costs of installation, operation and maintenance.

MACSUN SOLAR smart activation options:

Optional Blinker Beam Wireless

Optional Push
Button Activation

Optional Wireless Bollard Activation

Optional Pedestrian Motion Detective

Optional GPS
Activation

Let MACSUN SOLAR help in the design of your crossing.