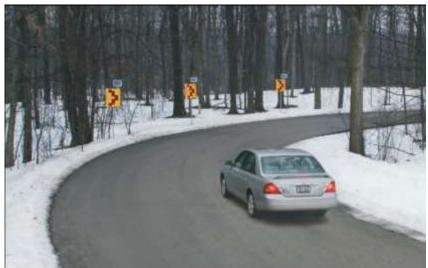

## GPS synch roadsigns system

Uncontrolled and mid-block crossings have higher rates of driver-pedestrian conflicts. Standard crosswalk signs have not proven to be effective at some of these crossings. MACSUN SOLAR offers **GPS synch roadsigns system**/solar road stud that commands a driver's attention for a higher yielding compliance rate in both day and night.

GPS synch roadsigns system provides real-time warning that pedestrians are using the crosswalk system. They can be activated by various options using solar power and wireless technology, offering you low costs of installation, operation and maintenance.