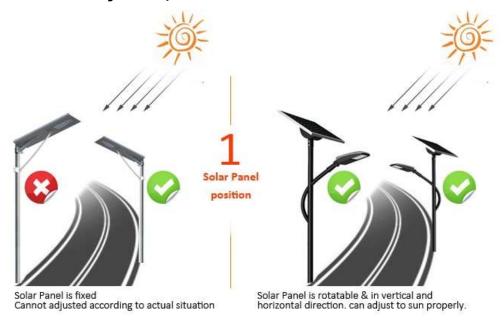

## **Comparision:**

### 1: Solar panel should be adjustable/rotatable.

The solar panel should be always face to sun properly in order to get the highest using efficiency as much as possible, All in one solar street light cannot be adjusted, for the solar panel is fixed. MACSUN SOLAR solar light is perfect to solve this problem. Easy for customers' installation.