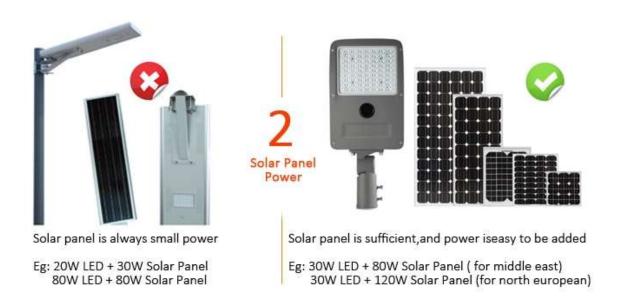

### 2: Solar panel should big enough to generate power for daily use.

The solar panel of all in one solar street light is installed at backside of light. It causes very hard to enlarge the solar panel. So there is always not enough electricity generated for daily use. 2: MACSUN SOLAR solar lights separate solar panels, and it is free to use smaller or bigger solar panel according to project's actual situation, and customer can only buy solar light head only if there is solar panel in stock to save cost.