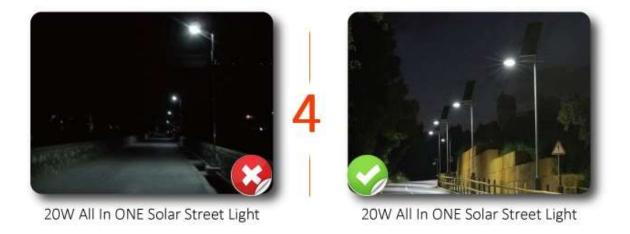

### 4: Different Lighting Results with same power

All in one 20W only gives 800-900lm at night. It creates a not brightness on road. MACSUN SOLAR 20W, gives more than 2400lm continuously more than 10 hours freely.