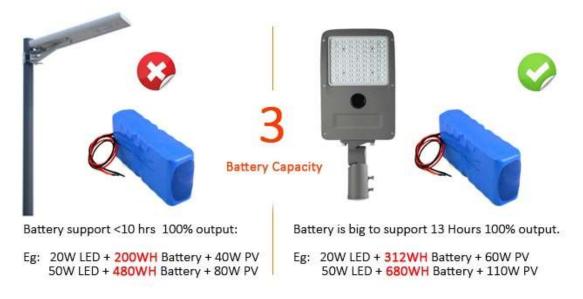

### 3: Battery Capacity should be Big Enough:

Big battery supports good lighting performance at night without darkness, MACSUN SOLAR solar light is using 50% big capacity than all in one solar light, and it supports continuously 100% power output for 10 hours per day. All-in-one only can work in energy saving mode.