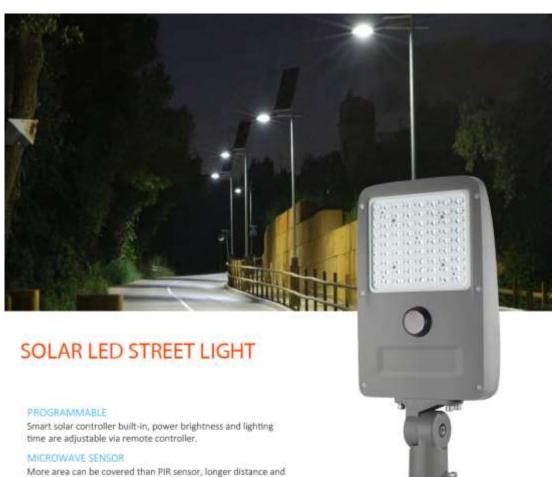

# **Plug & Play Solar Power Street Light**

More area can be covered than PIR sensor, longer distance and wider sensitive angle, more stable than PIR.

### EXTERNAL SOLAR PANEL

Solar panel seperated from light allows to increase power to meet the solar radiations in different latitude and longitude. Max 200W solar panel is allowed for 50W LED with 6200Im output.

#### CONNECTION

MC4 male & female plugs directly to 18V solar panel, quick and easy for connection. 2.5mm² power cord for less voltage drop.

### COMPACT SYSTEM

Battery and solar controller, sensor are built-inside of light, only need to be connected to 18V system, NO more other operation, easy ,simple and quick installation.

REMOTE

MICROWAVE SENSOR

MC4 PLUG IN CONNECTION

BATTERY-IN LIGHT HEAD

12HRS/DAY