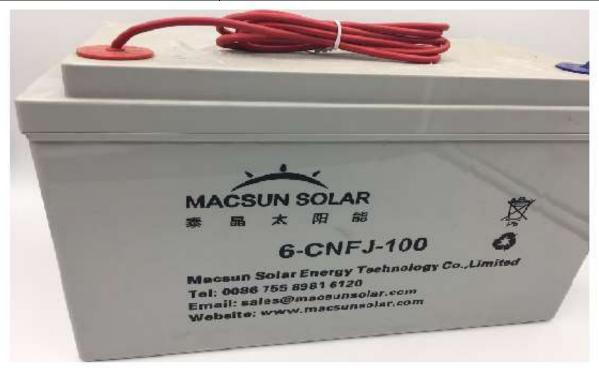

#### 8. UL Listed Maintenance Free GEL Battery

| Туре                                    | GEL Free Maintenance Battery                 |  |
|-----------------------------------------|----------------------------------------------|--|
| Rated Working Voltage                   | 12V                                          |  |
| Interior Resistance (Completely Charge) | 5.1mΩ (25˚ℂ)                                 |  |
| Self-Discharge(25℃)                     | <2%/ month(20°C)                             |  |
| Case Material                           | Reinforced ABS polypropylene                 |  |
| Using Temperature                       | -40℃~60℃                                     |  |
| Cycle life                              | 80%DOD 600 cycles, 25%DOD 2000 cycles (25°C) |  |
| Capacity Affected by Temperature        | 105 % @ 40℃, 85 % @ 0℃, 60 % @ -20℃          |  |
| Life Time                               | 5~7 years                                    |  |