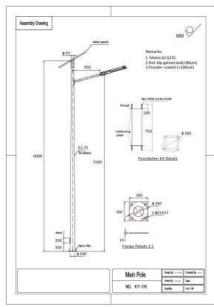

### 4. Hot dip galvanized Q235 steel pole

Hot dip galvanized together with powder spray, realizing antirust and anticorrosion