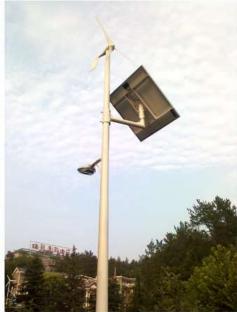

# 6M 30w solar wind hybrid street light

The weakness for solar is cloudy or rainy weather, which would decrease electricity generation by sun. The loss in power would affect battery storage, the worst results is power supply will cut off due to shortage of charging. Wind turbine will be a best compensation for area full of wind sources, it would provide sufficient charge plus power from solar panel for solar street lights. But the disadvantage is electricity generation of wind turbine is subjected to wind speed, for those area with less wind sources, wind and solar solution is not recommended.

We recommend wind & solar hybrid street light in places with abundant wind energy

Address: Huafeng Industrial Park, Hengkeng, Guantian Village, Beihuan Road, Shiyan Town, Baoan, Shenzhen, 518108, China