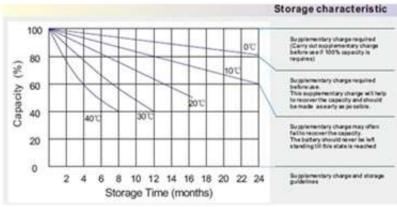

#### 8. UL Listed Maintenance Free GEL Battery

| Туре                                    | GEL Free Maintenance Battery                 |  |
|-----------------------------------------|----------------------------------------------|--|
| Rated Working Voltage                   | 12V                                          |  |
| Interior Resistance (Completely Charge) | 5.1mΩ (25˚ℂ)                                 |  |
| Self-Discharge(25℃)                     | <2%/ month(20°C)                             |  |
| Case Material                           | Reinforced ABS polypropylene                 |  |
| Using Temperature                       | -40℃~60℃                                     |  |
| Cycle life                              | 80%DOD 600 cycles, 25%DOD 2000 cycles (25°C) |  |
| Capacity Affected by Temperature        | 105 % @ 40℃, 85 % @ 0℃, 60 % @ -20℃          |  |
| Life Time                               | 5~7 years                                    |  |