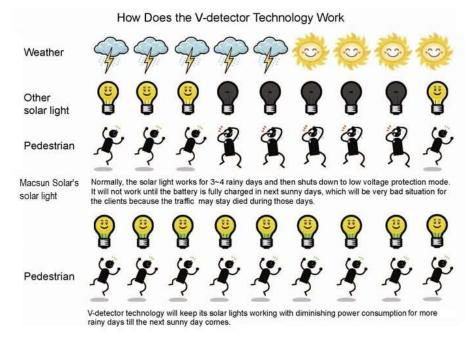

Vdetector Technology: By calculating the ratio between stored electricity and output electricity, the controller automatically adjusts the working current of LED lamp accordingly so as to prolong the working time of the solar street light.