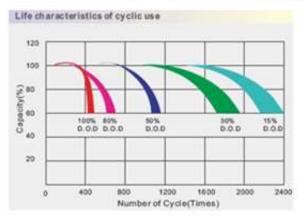

#### 8. UL Listed Maintenance Free GEL Battery

| Туре                                    | GEL Free Maintenance Battery                 |  |
|-----------------------------------------|----------------------------------------------|--|
| Rated Working Voltage                   | 12V                                          |  |
| Interior Resistance (Completely Charge) | 5.1mΩ (25˚ℂ)                                 |  |
| Self-Discharge(25℃)                     | <2%/ month(20°C)                             |  |
| Case Material                           | Reinforced ABS polypropylene                 |  |
| Using Temperature                       | -40℃~60℃                                     |  |
| Cycle life                              | 80%DOD 600 cycles, 25%DOD 2000 cycles (25°C) |  |
| Capacity Affected by Temperature        | 105 % @ 40℃, 85 % @ 0℃, 60 % @ -20℃          |  |
| Life Time                               | 5~7 years                                    |  |