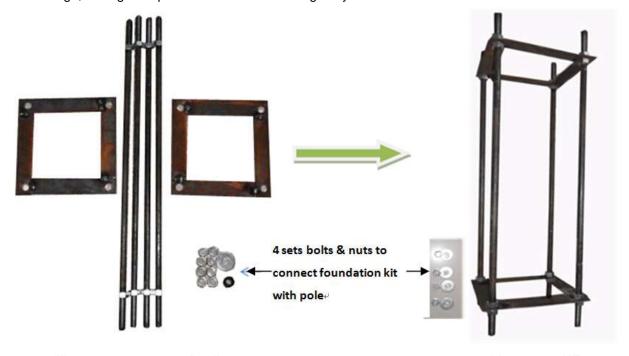

#### 6. Detachable Foundation Kit

Material: Q235 Steel

Features: Hot dip galvanized together with powder spray, realizing antirust and anticorrosion

Detachable design, saving transportation cost and realizing easy installation on site