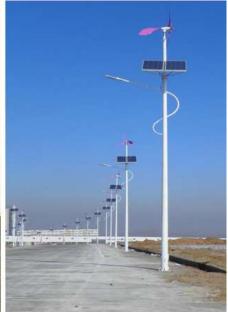

# 6M 30w solar wind hybrid street light

The weakness for solar is cloudy or rainy weather, which would decrease electricity generation by sun. The loss in power would affect battery storage, the worst results is power supply will cut off due to shortage of charging. Wind turbine will be a best compensation for area full of wind sources, it would provide sufficient charge plus power from solar panel for solar street lights. But the disadvantage is electricity generation of wind turbine is subjected to wind speed, for those area with less wind sources, wind and solar solution is not recommended.

We recommend wind & solar hybrid street light in places with abundant wind energy

Address: Huafeng Industrial Park, Hengkeng, Guantian Village, Beihuan Road, Shiyan Town, Baoan, Shenzhen, 518108, China