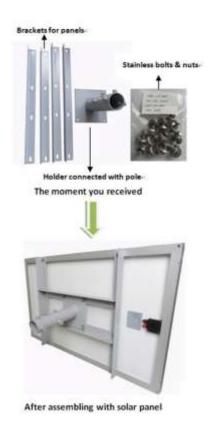

#### 5. Detachable Solar Panel Bracket

Material: Q235 Steel

Features: Hot dip galvanized together with powder spray, realizing antirust and anticorrosion

Detachable design, saving transportation cost and realizing easy installation on site

The moment you received

After assembling

Address: Huafeng Industrial Park, Hengkeng, Guantian Village, Beihuan Road, Shiyan Town, Baoan, Shenzhen, 518108, China

T: 0086 755 8981 6120 F: 0086 755 8525 4819 E: sales@macsunsolar.com W: www.macsunsolar.com