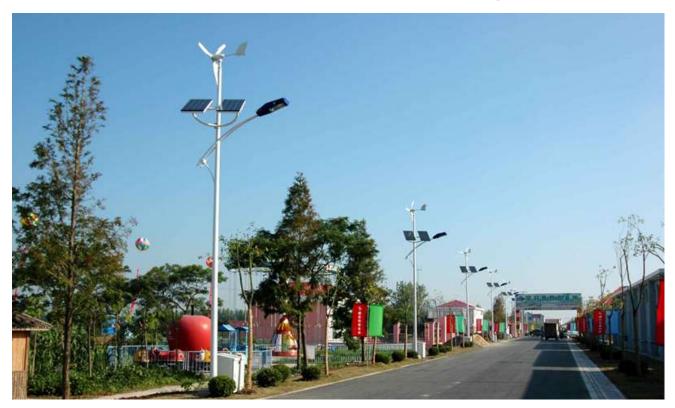

# 6M 30w solar wind hybrid street light

The weakness for solar is cloudy or rainy weather, which would decrease electricity generation by sun. The loss in power would affect battery storage, the worst results is power supply will cut off due to shortage of charging. Wind turbine will be a best compensation for area full of wind sources, it would provide sufficient charge plus power from solar panel for solar street lights. But the disadvantage is electricity generation of wind turbine is subjected to wind speed, for those area with less wind sources, wind and solar solution is not recommended.

We recommend wind & solar hybrid street light in places with abundant wind energy

Address: Huafeng Industrial Park, Hengkeng, Guantian Village, Beihuan Road, Shiyan Town, Baoan, Shenzhen, 518108, China