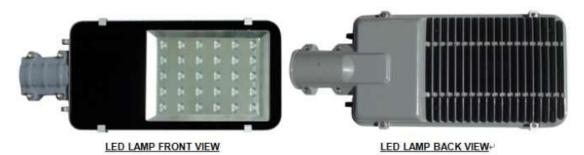

### 3. 100,0000 HOURS LIFESPAN LED LAMP with First Class LED Chips

American brand LEDs: Epistar/ BRIDGELUX/CREE for our solar street lighting products

Long life time: more than 100,000 hours long life time

Color temperature: 3000K-6500K ultra bright LEDs that last up to 50,000 hours

Illumination: 100-130lumen/W

Light fixture: We recommend different light fixtures according to different applications and working environment.