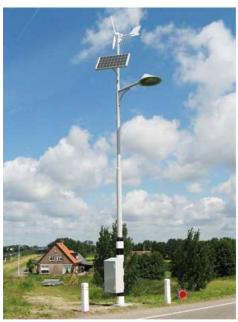

# 6M 30w solar wind hybrid street light

The weakness for solar is cloudy or rainy weather, which would decrease electricity generation by sun. The loss in power would affect battery storage, the worst results is power supply will cut off due to shortage of charging. Wind turbine will be a best compensation for area full of wind sources, it would provide sufficient charge plus power from solar panel for solar street lights. But the disadvantage is electricity generation of wind turbine is subjected to wind speed, for those area with less wind sources, wind and solar solution is not recommended.

We recommend wind & solar hybrid street light in places with abundant wind energy

Address: Huafeng Industrial Park, Hengkeng, Guantian Village, Beihuan Road, Shiyan Town, Baoan, Shenzhen, 518108, China