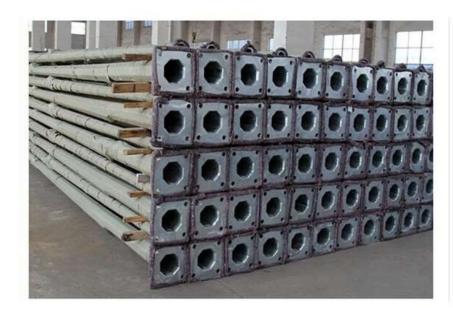

#### 6. Detachable Foundation Kit

Material: Q235 Steel

Features: Hot dip galvanized together with powder spray, realizing antirust and anticorrosion

Detachable design, saving transportation cost and realizing easy installation on site