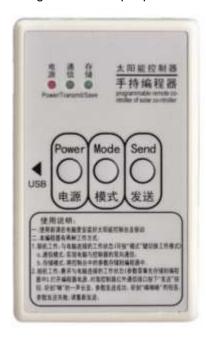

Easy Maintenance with wireless Remote Controller: We can use the remote controller to change the Working time and output power of the solar street lighting system.

Address: Huafeng Industrial Park, Hengkeng, Guantian Village, Beihuan Road, Shiyan Town, Baoan, Shenzhen, 518108, China