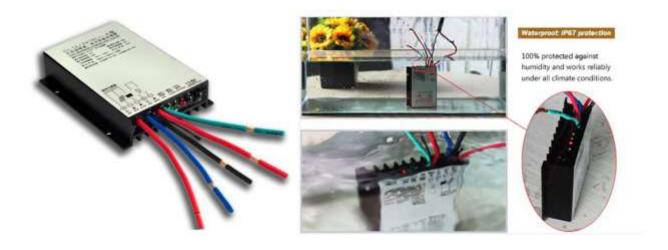

### 7. Intelligent Controller

www.solarenergy86.com

Address: Huafeng Industrial Park, Hengkeng, Guantian Village, Beihuan Road, Shiyan Town, Baoan, Shenzhen, 518108, China

T: 0086 755 8981 6120 F: 0086 755 8525 4819 E: sales@macsunsolar.com W: www.macsunsolar.com

Combination: It combines the controller and LED driver as one, easy to maintain.

IP67 Protection Grade: 100% protected against humidity and works reliably under all climate conditions.

Protection Functions: Short-circuit Protection, Reverse Discharging Protection, Polarity Protection, Low Voltage load cut-off protection, Over-charge Protection.