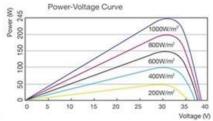

#### 2. A GRADE high efficient solar panel:

Because of anti-reflective hydrophobic layer, which is with higher light absorption and minimal surface dust, and our solar panel is with higher conversion rate.

Mono: 18% conversion rate, Poly: 17% conversion rate, 25 years power output warranty.

Polycrystalline Solar Panel

Monocrystalline Solar Panel

Address: Huafeng Industrial Park, Hengkeng, Guantian Village, Beihuan Road, Shiyan Town, Baoan, Shenzhen, 518108, China